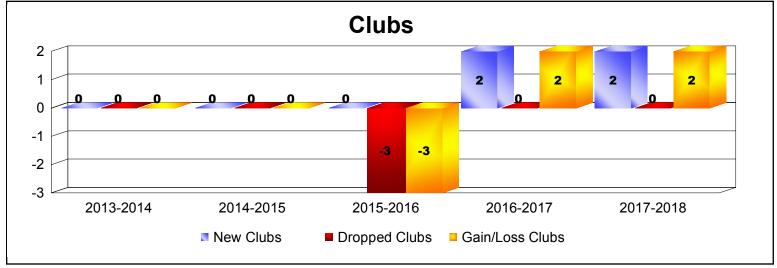

District 14 N

As of June 2018 Cumulative

| Year      | New<br>Clubs | Dropped<br>Clubs | Gain/<br>Loss<br>Clubs | New<br>Members | Charter<br>Members | Reinstate<br>Members | Transfer<br>Members | Total<br>Member<br>Added | Total<br>Members<br>Dropped | Gain/<br>Loss<br>Members |
|-----------|--------------|------------------|------------------------|----------------|--------------------|----------------------|---------------------|--------------------------|-----------------------------|--------------------------|
| 2013-2014 | 0            | 0                | 0                      | 100            | 1                  | 7                    | 9                   | 117                      | -95                         | 22                       |
| 2014-2015 | 0            | 0                | 0                      | 87             | 1                  | 5                    | 1                   | 94                       | -102                        | -8                       |
| 2015-2016 | 0            | -3               | -3                     | 70             | 0                  | 2                    | 1                   | 73                       | -142                        | -69                      |
| 2016-2017 | 2            | 0                | 2                      | 111            | 77                 | 0                    | 1                   | 189                      | -89                         | 100                      |
| 2017-2018 | 2            | 0                | 2                      | 89             | 42                 | 4                    | 7                   | 142                      | -136                        | 6                        |
| Average   | 1            | -1               | 0                      | 91             | 24                 | 4                    | 4                   | 123                      | -113                        | 10                       |