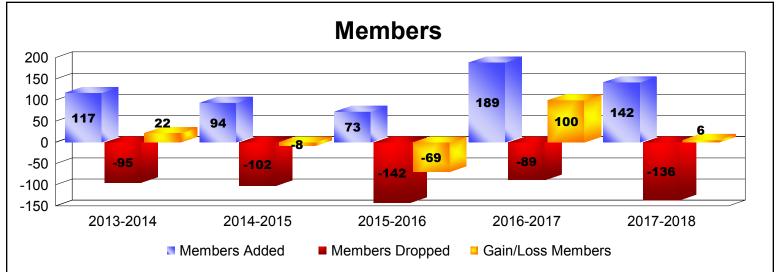

District 14 N

As of June 2018 Cumulative

| Year      | New<br>Clubs | Dropped<br>Clubs | Gain/<br>Loss<br>Clubs | New<br>Members | Charter<br>Members | Reinstate<br>Members | Transfer<br>Members | Total<br>Member<br>Added | Total<br>Members<br>Dropped | Gain/<br>Loss<br>Members |
|-----------|--------------|------------------|------------------------|----------------|--------------------|----------------------|---------------------|--------------------------|-----------------------------|--------------------------|
| 2013-2014 | 0            | 0                | 0                      | 100            | 1                  | 7                    | 9                   | 117                      | -95                         | 22                       |
| 2014-2015 | 0            | 0                | 0                      | 87             | 1                  | 5                    | 1                   | 94                       | -102                        | -8                       |
| 2015-2016 | 0            | -3               | -3                     | 70             | 0                  | 2                    | 1                   | 73                       | -142                        | -69                      |
| 2016-2017 | 2            | 0                | 2                      | 111            | 77                 | 0                    | 1                   | 189                      | -89                         | 100                      |
| 2017-2018 | 2            | 0                | 2                      | 89             | 42                 | 4                    | 7                   | 142                      | -136                        | 6                        |
| Average   | 1            | -1               | 0                      | 91             | 24                 | 4                    | 4                   | 123                      | -113                        | 10                       |